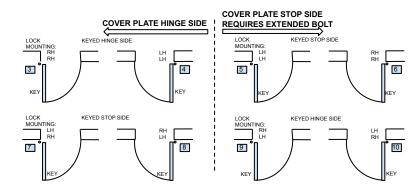

### **Optional Features:**

- Extended bolt: Used on stop Side and mounting 1 1/4".
- Hollow metal mounting:
   Used for grating door application.
   Specify GM
   Plate mount PM
   Hollow metal HM
- Bolt keeper options:
  Must be specified separately.
- SDB Strike W/Dust box.
- SDBS Strike W/Switch.
- Note: All bolt keepers are supplied with security fasteners.
- Security level medium maximum for small swinging doors
- 10-1 Keyed one side
- 10-2 Keyed both sides