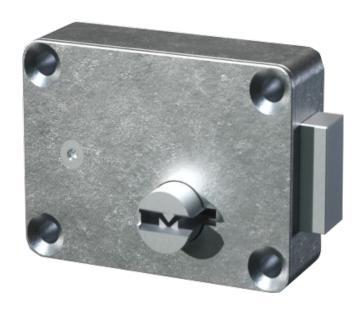

# Model: V10

## Mechanical Paracentric

#### Standard Features:

- All stainless steel construction.
- · Mechanical deadlock.
- · Paracentric stainless steel key and
- Six stainless steel levers.
- · Fasteners for mounting.

### Technical data:

- Cover, Case, Lock bolt, Paracentric cylinder Tumblers, Springs: All stainless steel
- Lock size: 4.4" L x 3.15" H x 1.35" TK
- Lockbolt size: 1 1/2" H x 3/4" TK
- Lockbolt throw: 5/8"
- ASTM 1577 6.8 (50,000 cycles)
- · Finish: Passivated