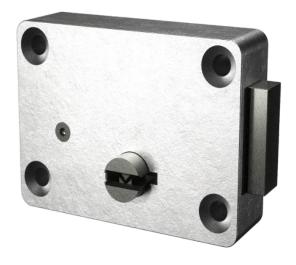

# Model: V80

## Mechanical paracentric Dead Bolt

#### Standard Features:

- · All stainless steel construction .
- Mechanical deadbolt.
- · Paracentric stainless steel key and
- Six stainless steel levers.
- · Fasteners for mounting.
- 80-1 Keyed one side
- 80-2 Keyed two side

#### Technical data:

- · Cover, Case, Lock bolt, Paracentric cylinder
- Levers, Springs: All stainless steel
  Lock size: 5 ½" L x 3 ½: H x 1 ½" W
- Lockbolt size: 2" H x 3/4" TK
- Lockbolt throw: 3/4"
- ASTM 1577 6.8 (50,000 cycles)
- · Finish: Passivated