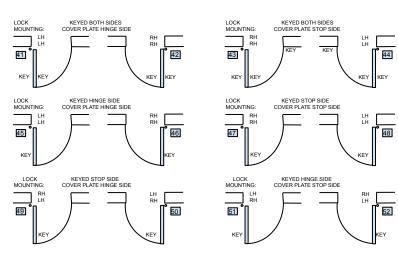

#### Standard Features:

- · All stainless steel construction .
- Mechanical deadbolt.
- · Paracentric stainless steel key and
- Six stainless steel levers.
- · Fasteners for mounting.
- 80-1 Keyed one side
- 80-2 Keyed two side