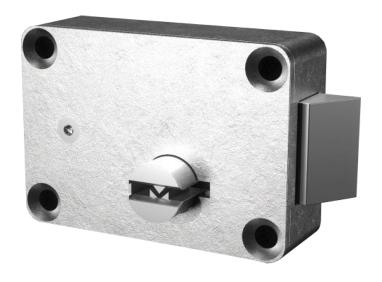

## Model: V17

# Mechanical Latch Bolt

### Standard Features:

- All stainless steel construction.
- Mechanical deadlock.
- · Paracentric stainless steel key and
- Six stainless steel levers.
- Automatic snaplatch.
- · Fasteners for mounting.
- · Keyed one side only.

#### Technical data:

- All stainless steel construction: Cover, Case, Lock bolt, Paracentric Cylinder, Levers, Spring, all stainless steel
- Lock size: 4.4" L x 3.15" H x 1.35" TK
- Lockbolt size: 1 1/2" H x 3/4" TK
- Lockbolt throw: 5/8"Impact Grade 1
- · Finish: Passivated